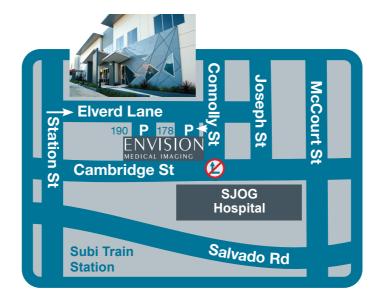

Envision Medical Imaging is a private billing practice with payment required on the day of your examination.

Main office Suite 5, 178 Cambridge Street (Opp SJOG Hospital) Wembley WA 6014 (Free parking at rear of building)